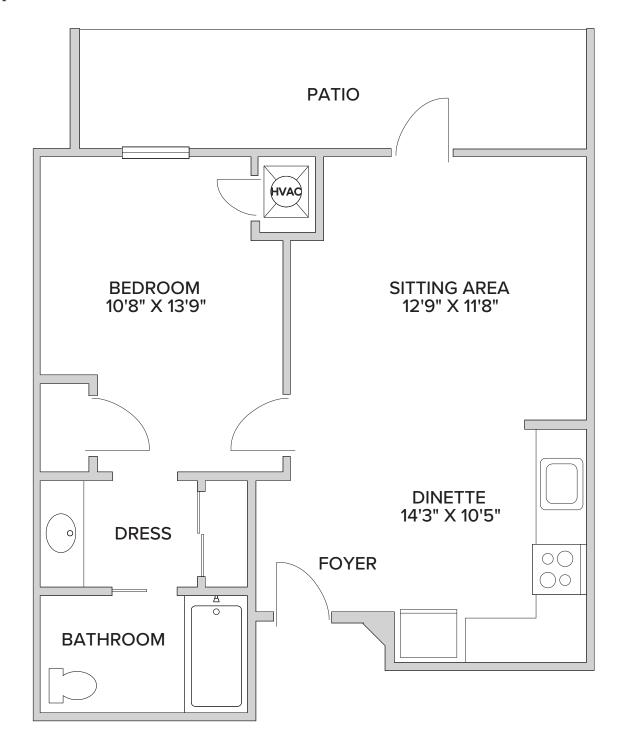

### Redwood - One Bedroom

562 Square Feet

5877 Pleasant Hill Road | Milford, OH 45150 | 513-831-5222 | PinebrookLiving.com