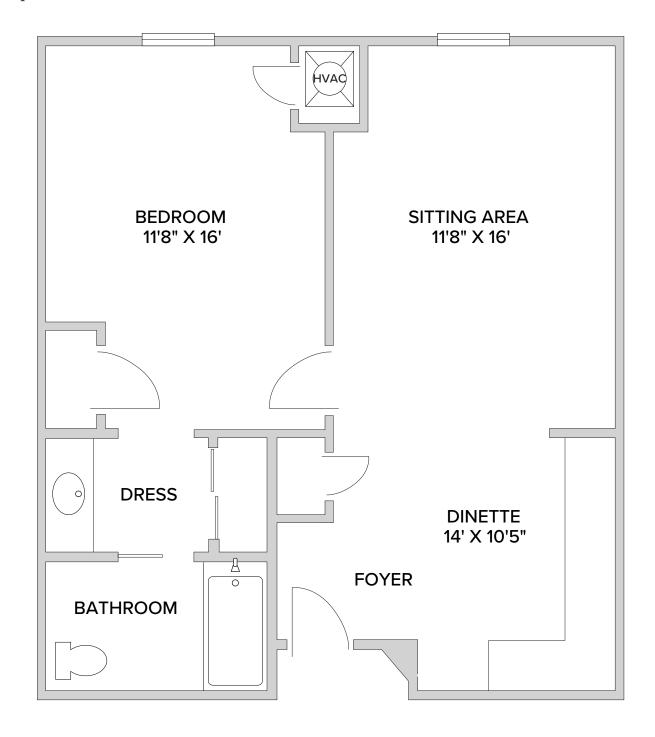

### White Pine - One Bedroom

661 Square Feet

5877 Pleasant Hill Road | Milford, OH 45150 | 513-831-5222 | PinebrookLiving.com