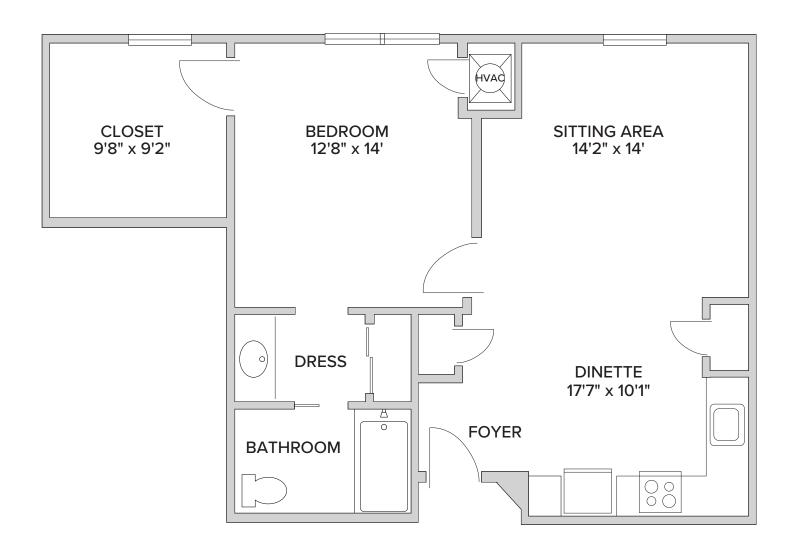

# Sugar Pine - One Bedroom

784 Square Feet

5877 Pleasant Hill Road | Milford, OH 45150 | 513-831-5222 | PinebrookLiving.com