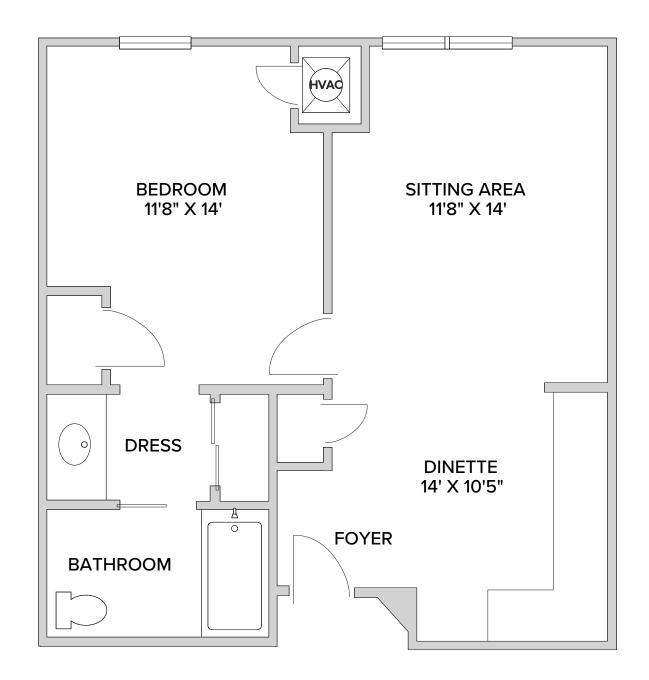

# Spruce - One Bedroom (without balcony)

612 Square Feet

5877 Pleasant Hill Road | Milford, OH 45150 | 513-831-5222 | PinebrookLiving.com