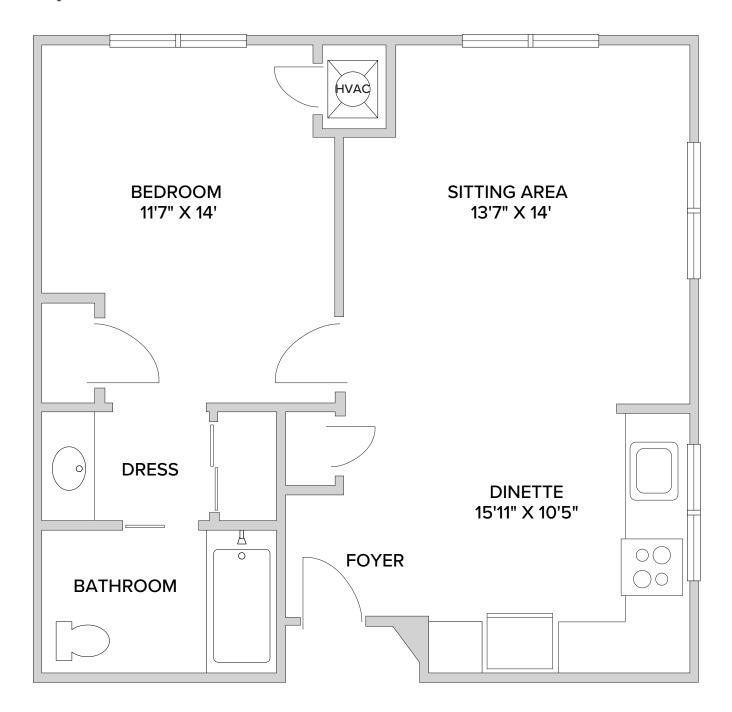

### Redwood - One Bedroom

562 Square Feet

5877 Pleasant Hill Road | Milford, OH 45150 | 513-831-5222 | PinebrookLiving.com