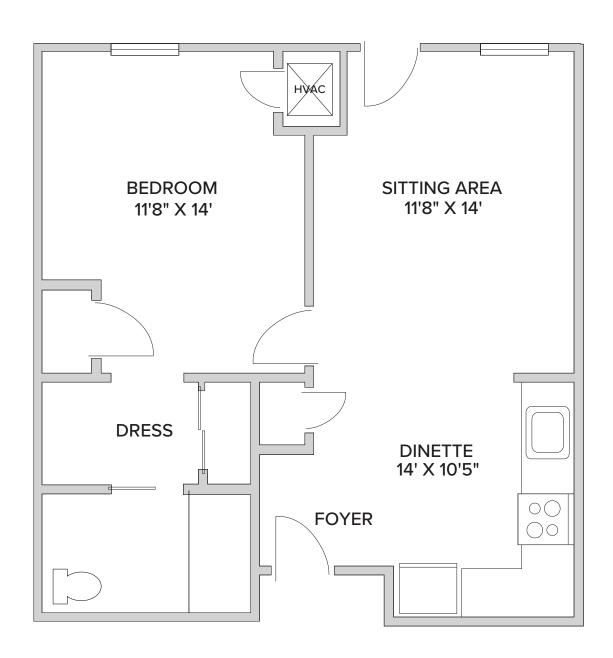

# Spruce - One Bedroom (with balcony)

612 Square Feet

### DECK/PATIO 15' X 6'10"

5877 Pleasant Hill Road | Milford, OH 45150 | 513-831-5222 | PinebrookLiving.com