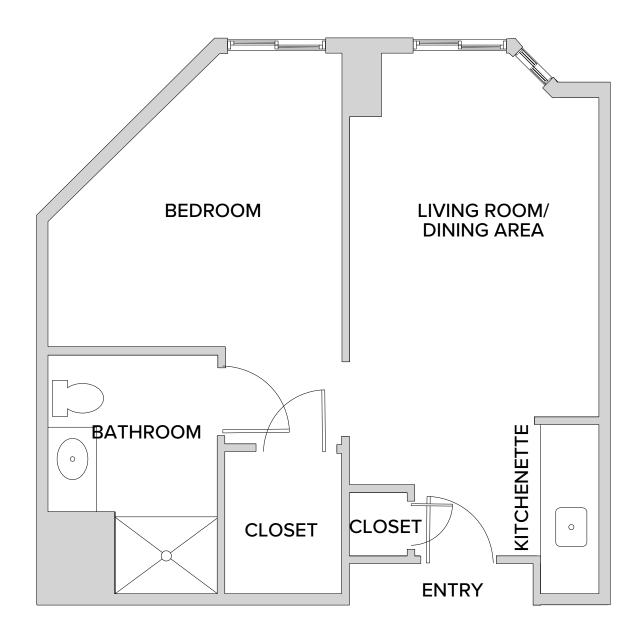

## 1 Bedroom: Blue Nile

505-525 Square Feet

1 RiverVue Place • Tuckahoe, NY 10707 • 914-768-6000 • rivervue.watermarkcommunities.com

Floor plans are not to scale and are shown for comparative purposes only. Actual apartment floor plans may have minor variations.