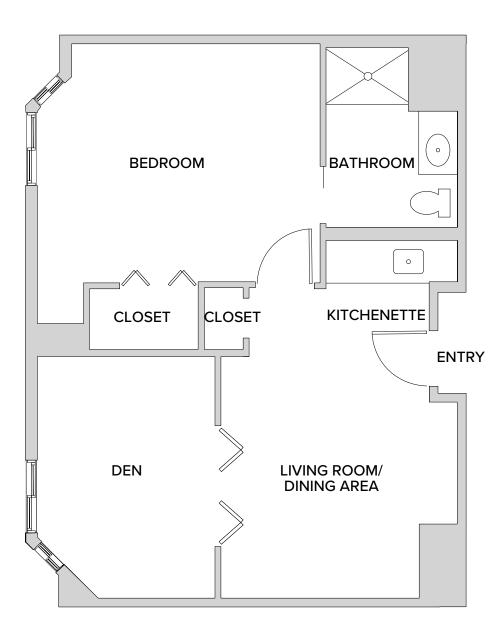

## 1 Bedroom with Den: Danube

610 Square Feet

1 RiverVue Place • Tuckahoe, NY 10707 • 914-768-6000 • rivervue.watermarkcommunities.com

Floor plans are not to scale and are shown for comparative purposes only. Actual apartment floor plans may have minor variations.