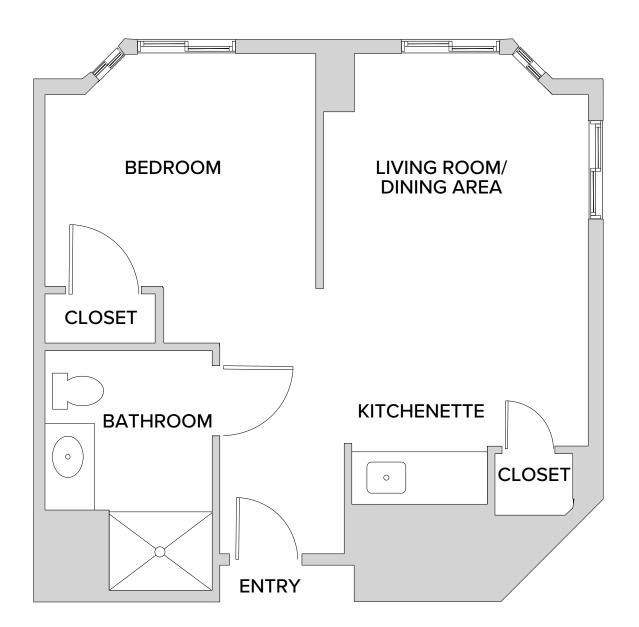

## 1 Bedroom: White Nile

505 Square Feet

1 RiverVue Place • Tuckahoe, NY 10707 • 914-768-6000 • rivervue.watermarkcommunities.com

Floor plans are not to scale and are shown for comparative purposes only. Actual apartment floor plans may have minor variations.