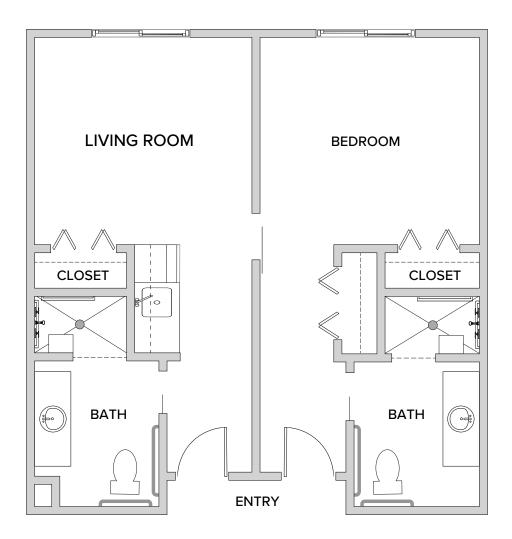

## Sandy: One Bedroom

Assisted Living at The Inn

681 Square Feet

1519 East State Road 434 • Winter Springs, FL 32708 | 407-702-1300 | WatermarkVistawilla.com

Floor plans are not to scale and are shown for comparative purposes only. Actual apartment floor plans may have minor variations.