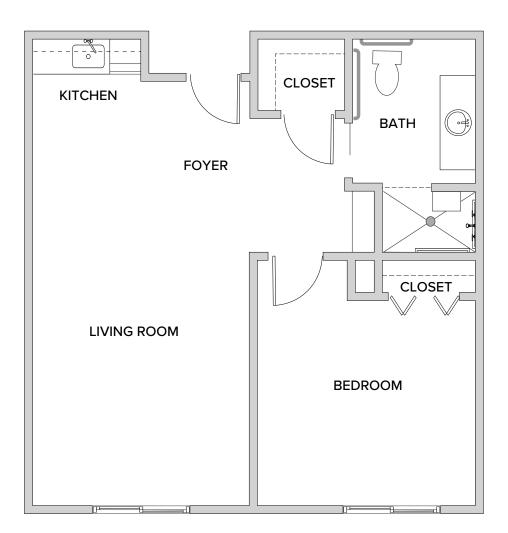

### **Smith: One Bedroom**

# Assisted Living at The Inn

634 Square Feet

1519 East State Road 434 • Winter Springs, FL 32708 | 407-702-1300 | WatermarkVistawilla.com

Floor plans are not to scale and are shown for comparative purposes only. Actual apartment floor plans may have minor variations.