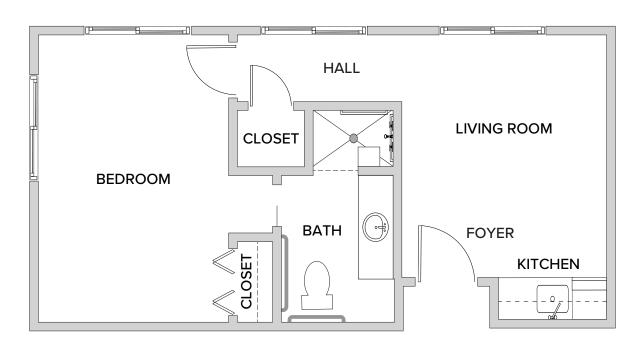

### Pembroke: One Bedroom

#### Assisted Living at The Inn

581 Square Feet

#### 1519 East State Road 434 • Winter Springs, FL 32708 | 407-702-1300 | WatermarkVistawilla.com

Floor plans are not to scale and are shown for comparative purposes only. Actual apartment floor plans may have minor variations.