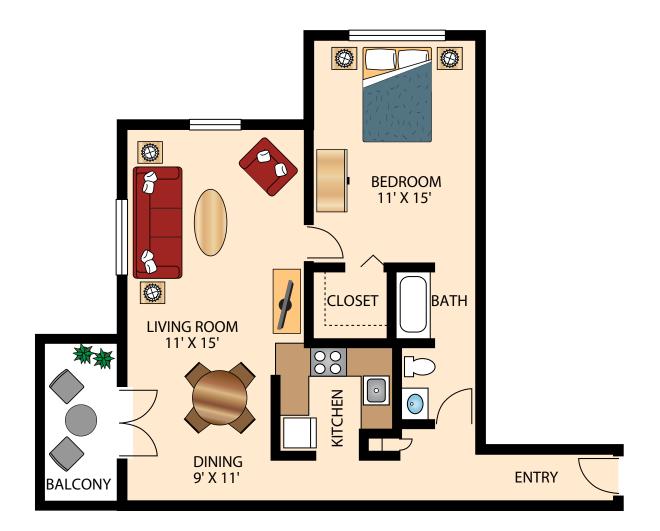

### THE HIGHLANDS ONE BEDROOM CUSTOM

Floor plans are not to scale and are shown for comparative purposes only. Actual apartment floor plans may have minor variations.

Ġ.

THE HIGHLANDS ONE BEDROOM DELUXE

Floor plans are not to scale and are shown for comparative purposes only. Actual apartment floor plans may have minor variations.

Ġ.