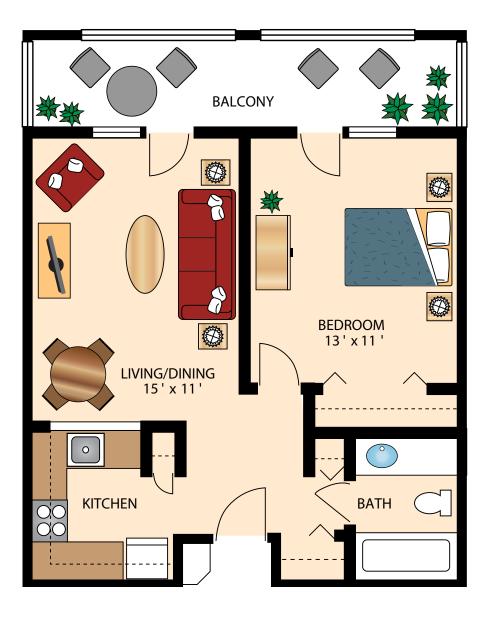

### THE HIGHLANDS ONE BEDROOM RHINEBECK

Floor plans are not to scale and are shown for comparative purposes only. Actual apartment floor plans may have minor variations.

Ġ.