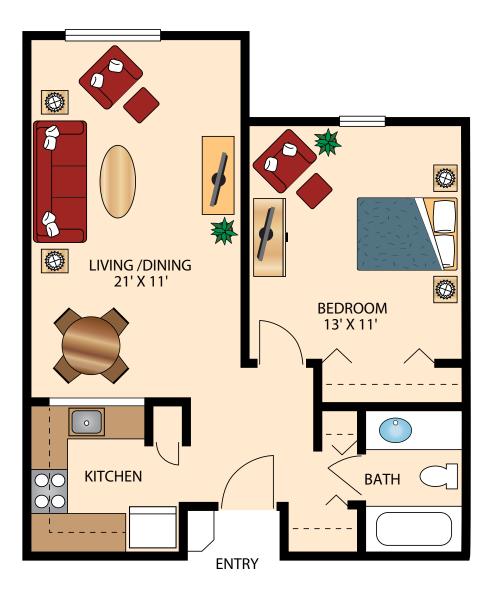

### THE HIGHLANDS ONE BEDROOM RESERVE

Floor plans are not to scale and are shown for comparative purposes only. Actual apartment floor plans may have minor variations.

ė 💼