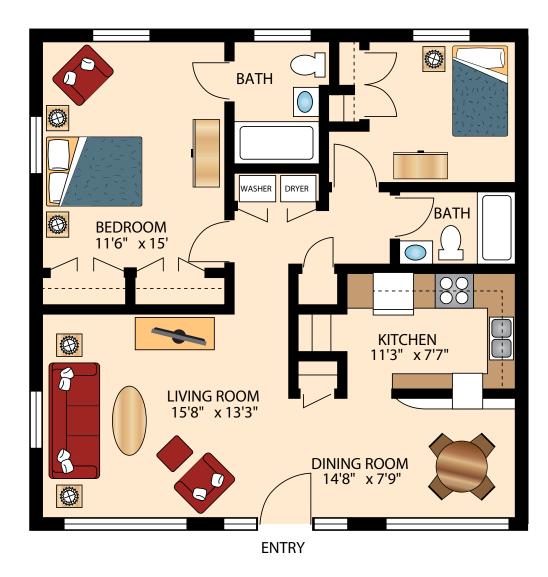

#### FIREHOUSE – FIRST FLOOR ONE BEDROOM

Floor plans are not to scale and are shown for comparative purposes only. Actual apartment floor plans may have minor variations.

ė 💼