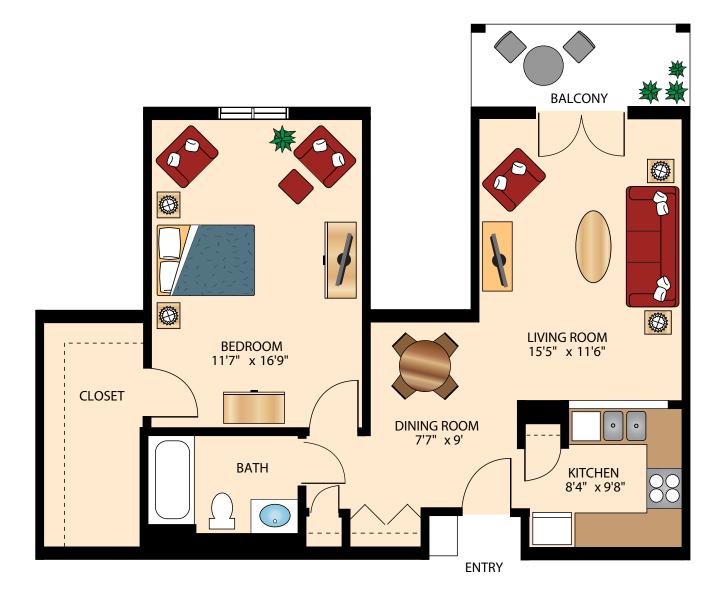

### THE HIGHLANDS ONE BEDROOM TRADITIONAL

Floor plans are not to scale and are shown for comparative purposes only. Actual apartment floor plans may have minor variations.

ė 💼

### THE HIGHLANDS ONE BEDROOM RESERVE

Floor plans are not to scale and are shown for comparative purposes only. Actual apartment floor plans may have minor variations.

ė 💼

### THE HIGHLANDS ONE BEDROOM RHINEBECK

Floor plans are not to scale and are shown for comparative purposes only. Actual apartment floor plans may have minor variations.

Ġ.

### THE HIGHLANDS ONE BEDROOM CUSTOM

Floor plans are not to scale and are shown for comparative purposes only. Actual apartment floor plans may have minor variations.

Ġ.

THE HIGHLANDS ONE BEDROOM DELUXE

Floor plans are not to scale and are shown for comparative purposes only. Actual apartment floor plans may have minor variations.