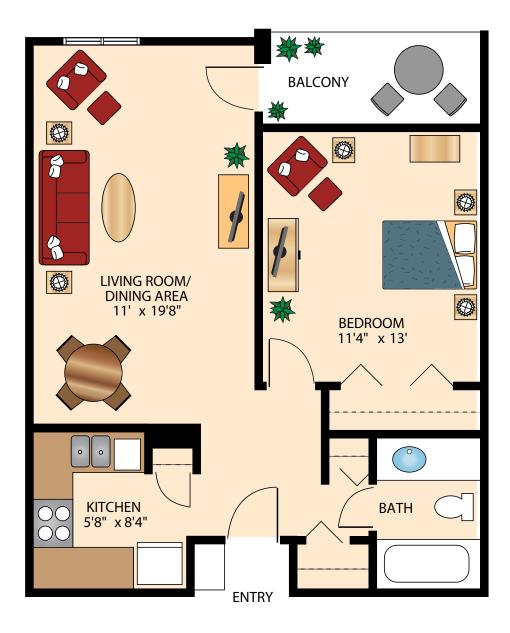

### THE HIGHLANDS ONE BEDROOM TRADITIONAL

Floor plans are not to scale and are shown for comparative purposes only. Actual apartment floor plans may have minor variations.

ė 💼