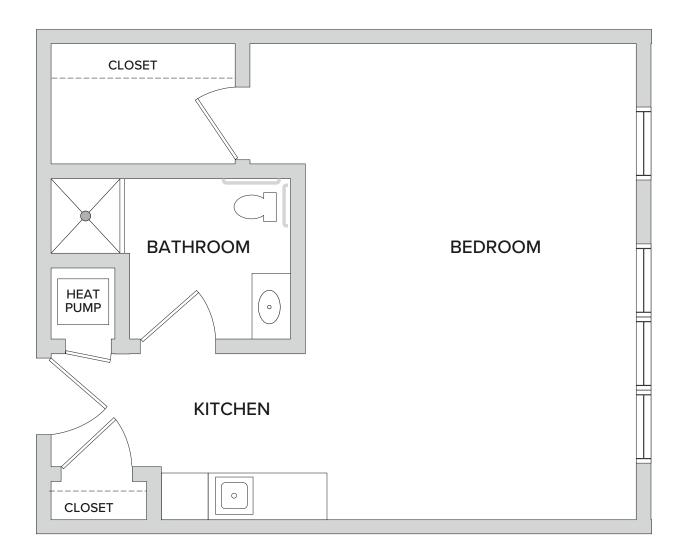

## **Studio**

358 Square Feet

100 McAuley Drive | Rochester, NY 14610 | 585-218-9000 | legacycloverblossom.com

Floor plans are not to scale and are shown for comparative purposes only. Actual apartment floor plans may have minor variations.

## Studio Optima

338 Square Feet

100 McAuley Drive | Rochester, NY 14610 | 585-218-9000 | legacycloverblossom.com

Floor plans are not to scale and are shown for comparative purposes only. Actual apartment floor plans may have minor variations.

## **Studio Grand**

525 Square Feet

100 McAuley Drive | Rochester, NY 14610 | 585-218-9000 | legacycloverblossom.com

Floor plans are not to scale and are shown for comparative purposes only. Actual apartment floor plans may have minor variations.