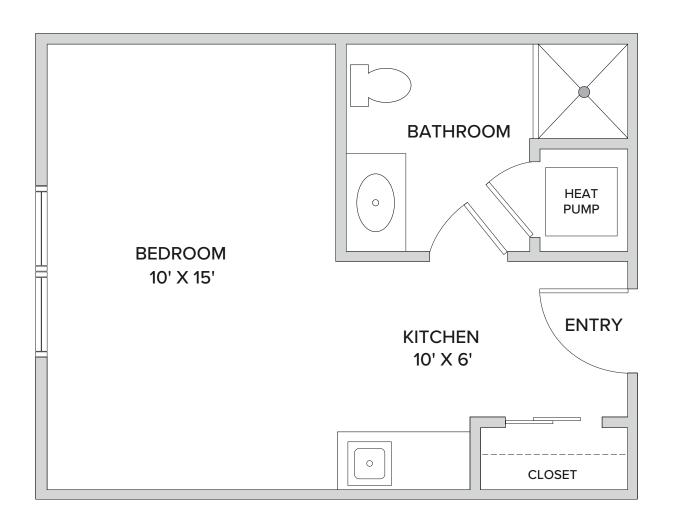

## Studio Optima

338 Square Feet

100 McAuley Drive | Rochester, NY 14610 | 585-218-9000 | legacycloverblossom.com

Floor plans are not to scale and are shown for comparative purposes only. Actual apartment floor plans may have minor variations.