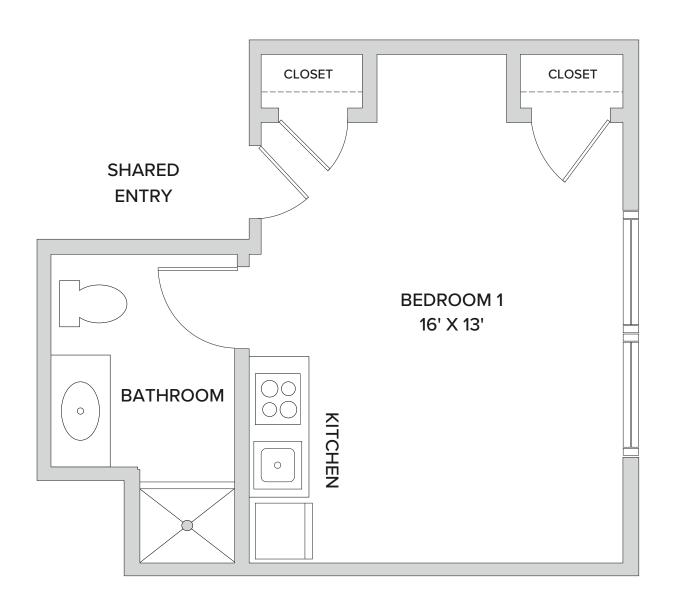

## **Studio Grand**

525 Square Feet

100 McAuley Drive | Rochester, NY 14610 | 585-218-9000 | legacycloverblossom.com

Floor plans are not to scale and are shown for comparative purposes only. Actual apartment floor plans may have minor variations.