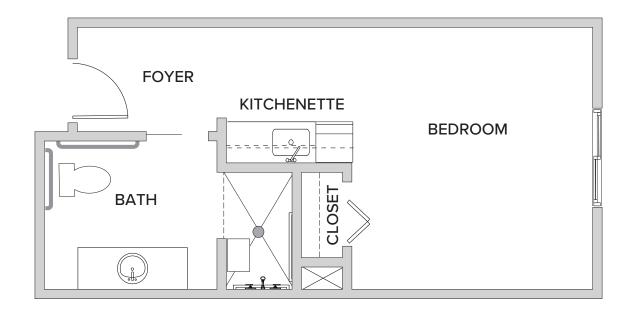

**Devonshire: Studio** 

337 Square Feet

## Assisted Living at The Inn

1519 East State Road 434 • Winter Springs, FL 32708 | 407-702-1300 | WatermarkVistawilla.com

Floor plans are not to scale and are shown for comparative purposes only. Actual apartment floor plans may have minor variations.