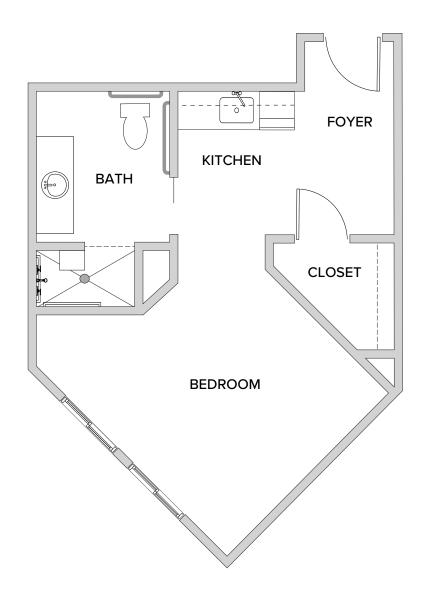

Hamilton: Studio

## Assisted Living at The Inn

481 Square Feet

1519 East State Road 434 • Winter Springs, FL 32708 | 407-702-1300 | WatermarkVistawilla.com

Floor plans are not to scale and are shown for comparative purposes only. Actual apartment floor plans may have minor variations.