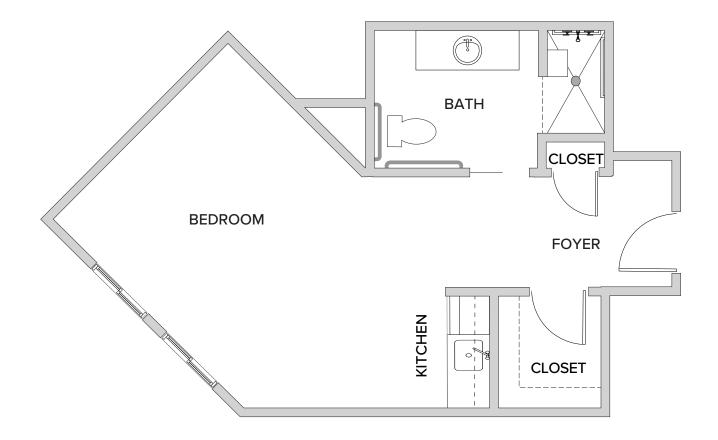

**Paget: Studio** 601 Square Feet

## **Assisted Living at The Inn**

1519 East State Road 434 • Winter Springs, FL 32708 | 407-702-1300 | WatermarkVistawilla.com

Floor plans are not to scale and are shown for comparative purposes only. Actual apartment floor plans may have minor variations.